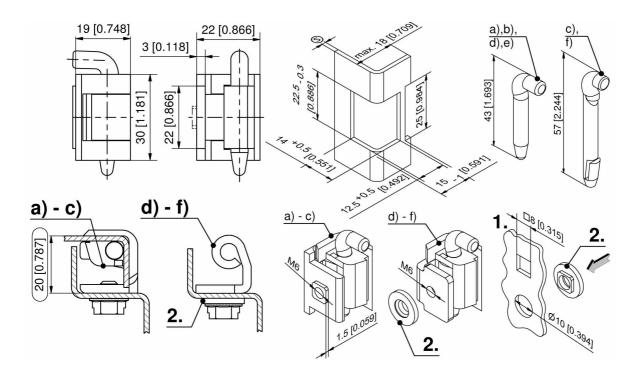

### **Advantages**

- For surface mounted door for single cabinets.
- Hinge partly visible.
- Door bending 20mm.
- RH / LH application.
- 180° Opening angle.
- Frame-part in the zinc die version with M6 threaded stubs for fastening from inside.
- Frame-part made of steel for heavy applications!

#### **Materials**

- Frame-part: zinc die, chrome plated, black or steel, black
- Fastening washer: steel, zinc plated
- Door-part: zinc die, chrome plated or black
- Pin: steel, stainless steel or POM

#### Remarks

- 1. installation instruction for fastening washer
- 2. fastening washer

## Hinge, zinc die

|    | Part Number       | Surface       | Material pin       | Pin version  | Pin length L | Version                | Installation type | Delivery Unit |
|----|-------------------|---------------|--------------------|--------------|--------------|------------------------|-------------------|---------------|
| a) | 212-9056.00-00000 | chrome plated | steel, zinc plated |              | 43 mm        | with M6 threaded stubs | screw-on          | 10 pcs.       |
| b) | 212-9057.00-00000 | chrome plated | stainless steel    |              | 43 mm        | with M6 threaded stubs | screw-on          | 10 pcs.       |
| c) | 212-9058.00-00000 | chrome plated | POM                | self-locking | 57 mm        | with M6 threaded stubs | screw-on          | 10 pcs.       |
| a) | 212-9059.00-00000 | black         | steel, zinc plated |              | 43 mm        | with M6 threaded stubs | screw-on          | 10 pcs.       |
| b) | 212-9060.00-00000 | black         | stainless steel    |              | 43 mm        | with M6 threaded stubs | screw-on          | 10 pcs.       |
| c) | 212-9061.00-00000 | black         | POM                | self-locking | 57 mm        | with M6 threaded stubs | screw-on          | 10 pcs.       |

## Hinge, frame-part steel, door-part zinc die

|    | Part Number       | Surface | Material pin       | Pin version  | Pin length L | Version               | Installation type | Delivery Unit |
|----|-------------------|---------|--------------------|--------------|--------------|-----------------------|-------------------|---------------|
| d) | 212-9062.00-00000 | black   | steel, zinc plated |              | 43 mm        | with fastening washer | screw-on          | 10 pcs.       |
| e) | 212-9063.00-00000 | black   | stainless steel    |              | 43 mm        | with fastening washer | screw-on          | 10 pcs.       |
| f) | 212-9064.00-00000 | black   | POM                | self-locking | 57 mm        | with fastening washer | screw-on          | 10 pcs.       |