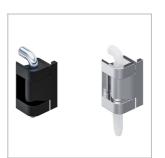

### **Advantages**

- For surface mounted door for single cabinets.
- Hinge partly visible.
- Door bending 20mm.
- RH / LH application.
- 180° Opening angle.
- Frame-part in the zinc die version with M6 threaded stubs for fastening from inside.
- Frame-part made of steel for heavy applications!

#### **Materials**

- Frame-part: zinc die, chrome plated, black or steel, black
- Fastening washer: steel, zinc plated
- Door-part: zinc die, chrome plated or black
- Pin: steel, stainless steel or POM