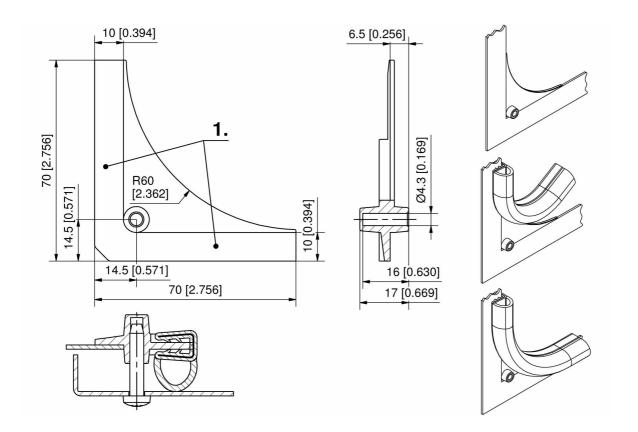

alled and kept in position at the flange of the housing by the clip-on U-part of the sealing profile.
- No welding and grinding of junction plates due to the corner radius.
- Just put the radius adapter into the corner (after the painting process) and fix with the U-shape carrier of the sealing profile.
- Housing covers can be screwed to the frame at low cost using the integrated device for a selftapping screw.

#### **Materials**

• Radius Adapter: PA6 30GF, black

#### Remarks

1. installation surface



## Accessories for Profiles

| Part Number       | Туре                                | Surface | Delivery Unit |
|-------------------|-------------------------------------|---------|---------------|
| 209-4204.52-00000 | Radius adapter for clip-on profiles | black   | 4 Stck        |