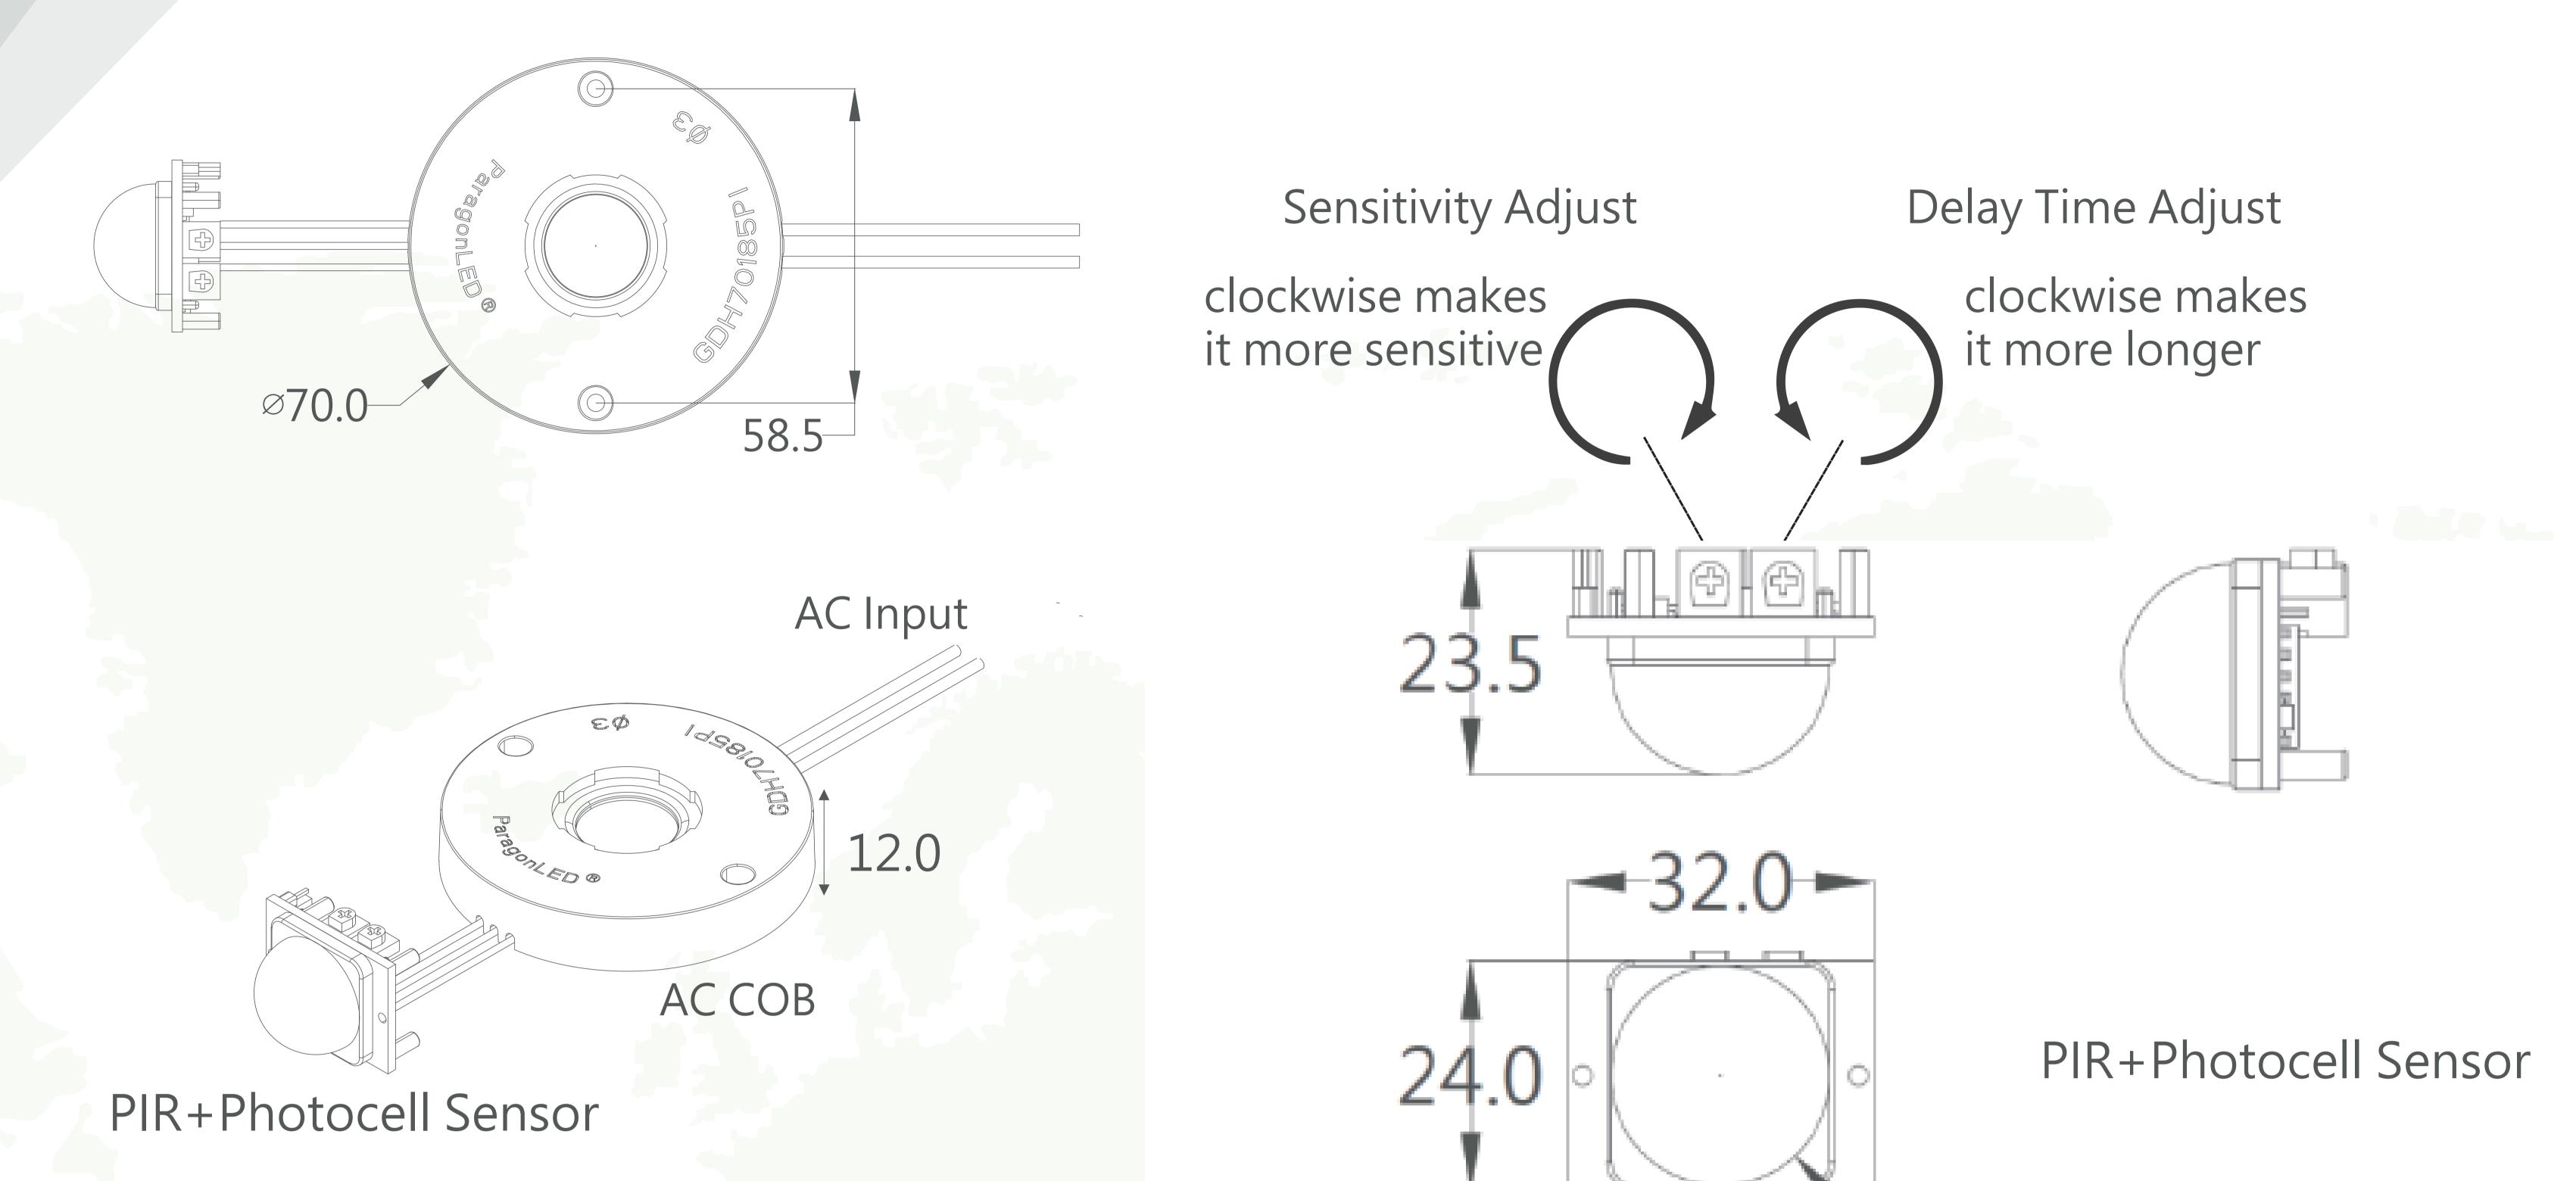

## Features

- Daylight automative off function
- Circuit intergration easy installation
- Compact size, higher flexibilty for luminary design
- Sensitivity & Delaytime adjustment

Sensing Angle

<110-degree cone angle

| Schuld rugic                 | The acgree conclungie |  |
|------------------------------|-----------------------|--|
| Blockade time(Ti)            | 1Sec.                 |  |
| <b>Operating temperature</b> | -15°C to 70°C         |  |
| Delay time(Tx)               | 2.45s to 248.21s      |  |
| Sensing distance             | Within 7M             |  |
|                              |                       |  |