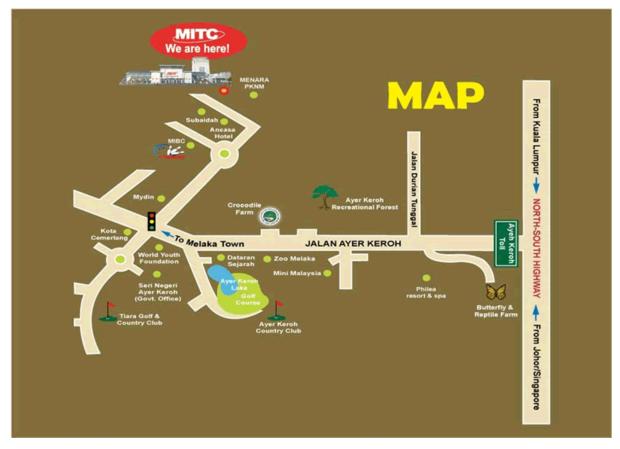

Location:

Coordinate to MITC: 2.2717° N, 102.2850° E

Fencing Championship Tent

Concerts Stage (night)

**Entry forms:** 

| Event: | Men's Individua | I | Women's Individual |       |
|--------|-----------------|---|--------------------|-------|
| Evon.  | Foil            |   | Epee               | Sabre |