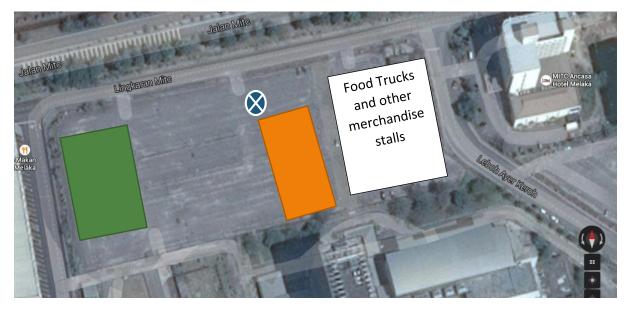

# TERMS AND CONDITION OF ACCOMODATION:

- 1) A charge of USD 300 for 3 days & 2 nights per person that included:
  - Two-way airport transfers (KLIA ← → Malacca)
  - Daily two-way venue transfers (MITC → Hotel)
  - Daily Buffet Breakfast
  - A welcome dinner on the 18<sup>th</sup> (8pm)
  - Free concert pass per person
- 2) The official hotel is a 4 star hotel (Avillion Legacy Melaka ). Twin sharing Superior rooms.
- 3) Map location: