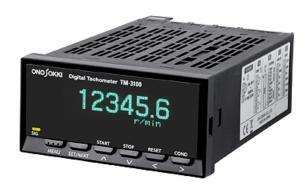

## TM-3000 SERIES

| TM-3110 | For display of standard model                                                                                                                                                                                                                  |  |  |  |  |
|---------|------------------------------------------------------------------------------------------------------------------------------------------------------------------------------------------------------------------------------------------------|--|--|--|--|
| TM-3120 | 6 digits with BCD output Open collector output which can connect to sequencer directly Output model is available to switch to the normal or the request mode, and use. *Available to change to TTL level by option                             |  |  |  |  |
| TM-3130 | with the analogue output (the output is available to switch the voltage and the current, and use.) Available to output to the recorder, and record it. D/A converter method The update time is improved to 10ms by using D/A converter method. |  |  |  |  |
| TM-3140 | with comparator function Available to set the upper/under level of 3 kinds. Available to the alarm controlling Comparing cycle: high response approx. 10ms Many kinds output built-in as the standard function                                 |  |  |  |  |

- High Response 100kHz
- Available to add the optional function by optional cards
- ●Improving the visibility and the handleability by the fluor lamp display widely
- ●Improving the anti-noise ability by following CE marking
- Following DIN standard