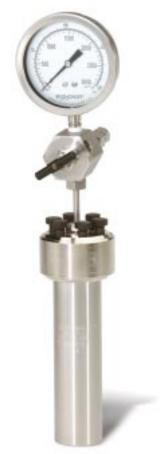

## Series 4750 General Purpose Vessels: 125 & 200 mL

4750

Model 4751, 125 mL Vessel, with 4316 Gage Block Assembly

**Cross Section 4750** 

| Series 4750 Pressure Vessel Specifications                     |                    |            |            |       |            |            |
|----------------------------------------------------------------|--------------------|------------|------------|-------|------------|------------|
| Shaded bar indicates specifications that change within series. |                    |            |            |       |            |            |
| Model Number                                                   | 4750               | 4751       | 4754       | 4752  | 4753       | 4755       |
| Sizes, mL                                                      | 125                |            |            | 200   |            |            |
| Maximum Pressure                                               | 3000 psi (200 bar) |            |            |       |            |            |
| Maximum Temperature                                            | 350 °C             |            |            |       |            |            |
| Closure (Cap Screws)                                           | Split-Ring (6)     |            |            |       |            |            |
| Gasket                                                         | Flat - PTFE        |            |            |       |            |            |
| Vessel Dimensions                                              |                    |            |            |       |            |            |
| Inside Diameter, inches                                        | 1.5                |            |            |       |            |            |
| Inside Depth, inches                                           | 4.5 7.0            |            |            |       |            |            |
| Weight of Vessel, pounds                                       | 4                  |            |            | 5     |            |            |
| Head Style                                                     |                    |            |            |       |            |            |
| Opening                                                        | Blank              | "A" Socket | "A" Socket | Blank | "A" Socket | "A" Socket |
| Thermocouple                                                   | No                 | No         | Yes        | No    | No         | Yes        |
| Heater                                                         | Not Available      |            |            |       |            |            |
| Maximum Head Openings                                          | 2                  |            |            |       |            |            |
| Recommended Gage Block                                         | 4316               |            |            |       |            |            |