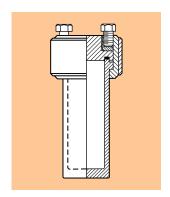

## Series 4750 General Purpose Vessels: 125 & 200 mL

4750

Model 4751, 125 mL Vessel, with 4316 Gage Block Assembly

**Cross Section 4750** 

| Series 4750 Pressure Vessel Specifications                     |                    |            |            |       |            |            |
|----------------------------------------------------------------|--------------------|------------|------------|-------|------------|------------|
| Shaded bar indicates specifications that change within series. |                    |            |            |       |            |            |
| Model Number                                                   | 4750               | 4751       | 4754       | 4752  | 4753       | 4755       |
| Sizes, mL                                                      | 125                |            |            | 200   |            |            |
| Maximum Pressure                                               | 3000 psi (200 bar) |            |            |       |            |            |
| Maximum Temperature                                            | 350 °C             |            |            |       |            |            |
| Closure (Cap Screws)                                           | Split-Ring (6)     |            |            |       |            |            |
| Gasket                                                         | Flat - PTFE        |            |            |       |            |            |
| Vessel Dimensions                                              |                    |            |            |       |            |            |
| Inside Diameter, inches                                        | 1.5                |            |            |       |            |            |
| Inside Depth, inches                                           | 4.5 7.0            |            |            |       |            |            |
| Weight of Vessel, pounds                                       | 4                  |            |            | 5     |            |            |
| Head Style                                                     |                    |            |            |       |            |            |
| Opening                                                        | Blank              | "A" Socket | "A" Socket | Blank | "A" Socket | "A" Socket |
| Thermocouple                                                   | No                 | No         | Yes        | No    | No         | Yes        |
| Heater                                                         | Not Available      |            |            |       |            |            |
| Maximum Head Openings                                          | 2                  |            |            |       |            |            |
| Recommended Gage Block                                         | 4316               |            |            |       |            |            |