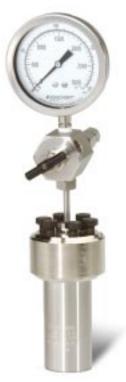

## Series 4750 General Purpose Vessels: 125 & 200 mL

4750

Model 4751, 125 mL Vessel, with 4316 Gage Block Assembly

**Cross Section 4750** 

| Series 4750 Pressure Vessel Specifications                     |                    |            |            |       |            |            |
|----------------------------------------------------------------|--------------------|------------|------------|-------|------------|------------|
| Shaded bar indicates specifications that change within series. |                    |            |            |       |            |            |
| Model Number                                                   | 4750               | 4751       | 4754       | 4752  | 4753       | 4755       |
| Sizes, mL                                                      | 125                |            |            | 200   |            |            |
| Maximum Pressure                                               | 3000 psi (200 bar) |            |            |       |            |            |
| Maximum Temperature                                            | 350 °C             |            |            |       |            |            |
| Closure (Cap Screws)                                           | Split-Ring (6)     |            |            |       |            |            |
| Gasket                                                         | Flat - PTFE        |            |            |       |            |            |
| Vessel Dimensions                                              |                    |            |            |       |            |            |
| Inside Diameter, inches                                        | 1.5                |            |            |       |            |            |
| Inside Depth, inches                                           | 4.5 7.0            |            |            |       |            |            |
| Weight of Vessel, pounds                                       | 4                  |            |            | 5     |            |            |
| Head Style                                                     |                    |            |            |       |            |            |
| Opening                                                        | Blank              | "A" Socket | "A" Socket | Blank | "A" Socket | "A" Socket |
| Thermocouple                                                   | No                 | No         | Yes        | No    | No         | Yes        |
| Heater                                                         | Not Available      |            |            |       |            |            |
| Maximum Head Openings                                          | 2                  |            |            |       |            |            |
| Recommended Gage Block                                         | 4316               |            |            |       |            |            |